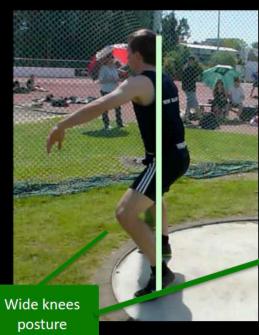

## STARTING POSITION and PRELIMINARY SWING 1

## PRELIMINARY SWING 2

## INARY SWING : MAXIMUM TWIST