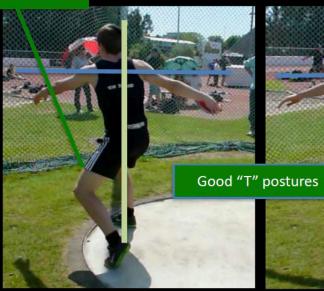

#### **PARKINSON Alexander**

Born 1994

Club: North Harbour Auckland

Coach: Didier POPPE

2,00m - 107kg

NZL Under 20 champs 2013 5th

PB: 1,75kg 47,85m 2kg 42,34m







#### **CALLISTER Richard**

Born 1995

Club: North Harbour Auckland

Coach: Didier POPPE

1,85m 83kg

NZL Under 20 champs 2<sup>nd</sup> 2013

PB: 1,5kg **52,72m** 1,75kg **48,72m** 

2kg 44,24m







#### **ULUFONUA Samiuela**

Born 1996

Club: Manurewa

Coach: Nigel EDWARDS

1,95m 120kg

NZL Under 20 champion 2013

PB 1,5kg 58,47m 1,75kg 51,44m

2kg 47,55m

Youth World Ranking Discus 2013 13th







#### Samiuela ULUFONUA

#### PRELIMINARY SWING AND ENTRY



#### **Richard CALLISTER**



#### **Alexander PARKINSON**



## STARTING POSITION and PRELIMINARY SWING 1













## PRELIMINARY SWING 2













## INARY SWING : MAXIMUM TWIST