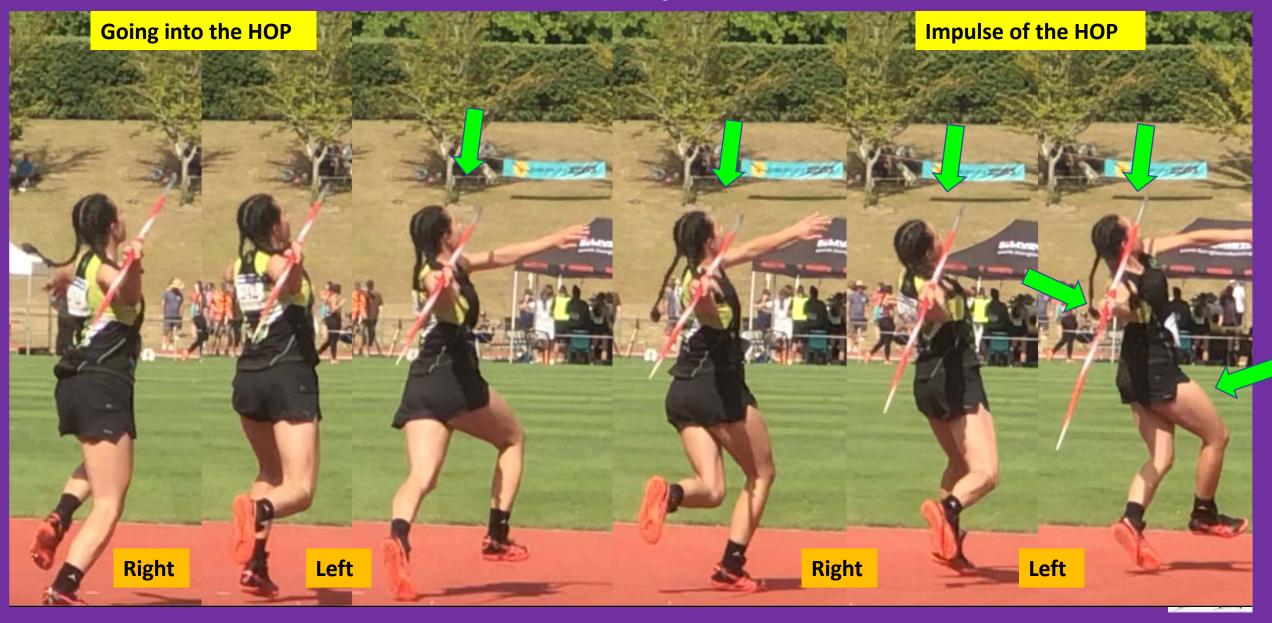

## Brianna TIRADO 45,86m 13-02-2021 Hamilton



# Brianna TIRADO 45,86m 13-02-2021 Hamilton



#### **JAVELIN PROGRESSION**

### <u>500g</u>

27,01m 02-02-2019 Auckland 28,93m 30-03-2019 Auckland 29,46m 06-04-2019 Tauranga 32,58m 28-09-2019 Nth Shore 35,25m 26-10-2019 Auckland 36,07m 09-11-2019 Pakuranga 37,31m 22-02-2020 Nth Shore 39,69m 17-10-2020 Nth Shore 42,38m 07-11-2020 Nth Shore 42,94m 05-12-2020 Nth Shore 43,00m 18-12-2020 Nth Shore

#### <u>600g</u>

29,71m 20-12-2019 Nth Shore 35,69m 22-02-2020 Nth Shore 36,84m 17-10-2020 Nth Shore 42,01m 18-12-2020 Nth Shore 45,86m 13-02-2021 Hamilton