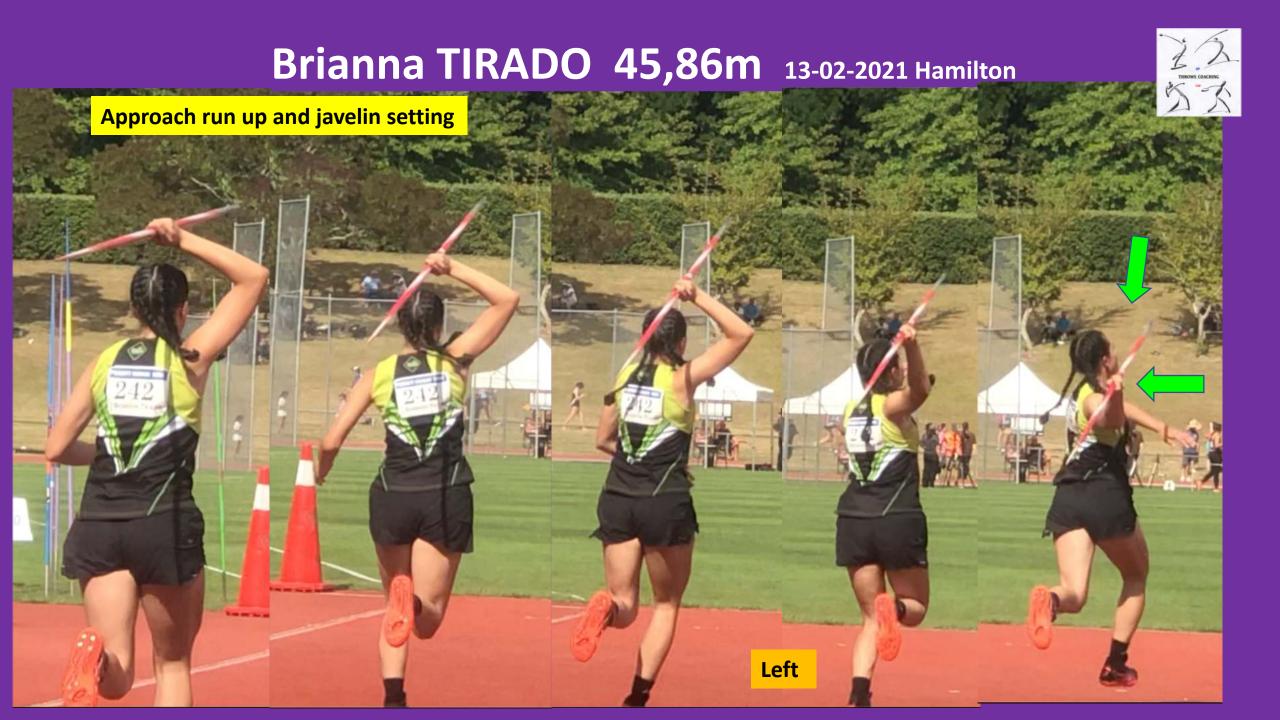

## Brianna TIRADO 45,86m 13-02-2021 Hamilton



# Brianna TIRADO 45,86m 13-02-2021 Hamilton



#### **JAVELIN PROGRESSION**

### <u>500g</u>

27,01m 02-02-2019 Auckland 28,93m 30-03-2019 Auckland 29,46m 06-04-2019 Tauranga 32,58m 28-09-2019 Nth Shore 35,25m 26-10-2019 Auckland 36,07m 09-11-2019 Pakuranga 37,31m 22-02-2020 Nth Shore 39,69m 17-10-2020 Nth Shore 42,38m 07-11-2020 Nth Shore 42,94m 05-12-2020 Nth Shore 43,00m 18-12-2020 Nth Shore

#### <u>600g</u>

29,71m 20-12-2019 Nth Shore 35,69m 22-02-2020 Nth Shore 36,84m 17-10-2020 Nth Shore 42,01m 18-12-2020 Nth Shore 45,86m 13-02-2021 Hamilton