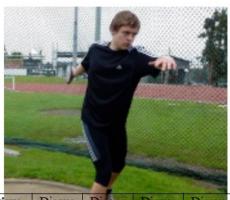

Name: PARKINSON Surname: Alexander Year: 2011

 $\underline{\text{Age}}: 17y \text{ (1994-09-08)} \quad \text{PBs}: 38m \text{ (1,5kg)}$ 

Club: North Harbour Bays Cougars Coach: Didier POPPE

| 17 17 17 17 |                  |                  |          | -                                       |                                                                                                                                                                                                                                                                                                                                                                                                                                                                                                                                                                                                                                                                                                                                                                                                                                                                                                                                                                                                                                                                                                                                                                                                                                                                                                                                                                                                                                                                                                                                                                                                                                                                                                                                                                                                                                                                                                                                                                                                                                                                                                                               |                 |        |                  |              |                 |                  |                  |               |              |        |                |              | 9            |               |
|-------------|------------------|------------------|----------|-----------------------------------------|-------------------------------------------------------------------------------------------------------------------------------------------------------------------------------------------------------------------------------------------------------------------------------------------------------------------------------------------------------------------------------------------------------------------------------------------------------------------------------------------------------------------------------------------------------------------------------------------------------------------------------------------------------------------------------------------------------------------------------------------------------------------------------------------------------------------------------------------------------------------------------------------------------------------------------------------------------------------------------------------------------------------------------------------------------------------------------------------------------------------------------------------------------------------------------------------------------------------------------------------------------------------------------------------------------------------------------------------------------------------------------------------------------------------------------------------------------------------------------------------------------------------------------------------------------------------------------------------------------------------------------------------------------------------------------------------------------------------------------------------------------------------------------------------------------------------------------------------------------------------------------------------------------------------------------------------------------------------------------------------------------------------------------------------------------------------------------------------------------------------------------|-----------------|--------|------------------|--------------|-----------------|------------------|------------------|---------------|--------------|--------|----------------|--------------|--------------|---------------|
| Disus       | Discus<br>2k Sta | Discus<br>1,75kg | Discus   | Discus                                  | Discus                                                                                                                                                                                                                                                                                                                                                                                                                                                                                                                                                                                                                                                                                                                                                                                                                                                                                                                                                                                                                                                                                                                                                                                                                                                                                                                                                                                                                                                                                                                                                                                                                                                                                                                                                                                                                                                                                                                                                                                                                                                                                                                        | Disus<br>1,25kg | Discus | Weight           | 30m          | Vertic          | Triple<br>Jum St | 6 bonds          | Shot<br>7k/OH | Clean        | Snatch | Squat          | Bench        | Dead<br>Lift | 10 abdo       |
| 2kg         | ZK Sta           | 1,/3Kg           | 1,75 sta | 1,5kg                                   | 1,5 Sta                                                                                                                                                                                                                                                                                                                                                                                                                                                                                                                                                                                                                                                                                                                                                                                                                                                                                                                                                                                                                                                                                                                                                                                                                                                                                                                                                                                                                                                                                                                                                                                                                                                                                                                                                                                                                                                                                                                                                                                                                                                                                                                       | 1,23Kg          | 2,25kg | 4kg Sta          | Stan st      | dif jum<br>41cm | Jun St           | Stand            | /k/On         |              | 50kg   |                | press        | LIII         | 7-10kg        |
| 30m         | 25m              | 32,5m            | 27m      | 35m                                     | 30m                                                                                                                                                                                                                                                                                                                                                                                                                                                                                                                                                                                                                                                                                                                                                                                                                                                                                                                                                                                                                                                                                                                                                                                                                                                                                                                                                                                                                                                                                                                                                                                                                                                                                                                                                                                                                                                                                                                                                                                                                                                                                                                           | 40m             | 27m    | 22m              | 4"60         | 4fcm            | 7,40m            | 14,00m           | 12,40m        | 80kg         | 60kg   | 100kg          | 70kg         | 120kg        | 10 emp        |
| 32,5m       | 27,5m            | 35m              | 29,5m    | 38m                                     | 32,5m                                                                                                                                                                                                                                                                                                                                                                                                                                                                                                                                                                                                                                                                                                                                                                                                                                                                                                                                                                                                                                                                                                                                                                                                                                                                                                                                                                                                                                                                                                                                                                                                                                                                                                                                                                                                                                                                                                                                                                                                                                                                                                                         | 42,5ms          | 29,5m  | 23,25m           | 4"55         | 49cm            | 7,60m            | 14,40m           | 12,80m        | 85kg         | 65kg   | 111kg          | 75kg         | 130kg        | Bag 7k<br>15" |
| 35m         | 30m              | 37,48m           | 32m      | 39,30m<br>40m                           | 34,5m                                                                                                                                                                                                                                                                                                                                                                                                                                                                                                                                                                                                                                                                                                                                                                                                                                                                                                                                                                                                                                                                                                                                                                                                                                                                                                                                                                                                                                                                                                                                                                                                                                                                                                                                                                                                                                                                                                                                                                                                                                                                                                                         | 45m             | 32m    | 24,5m            | 4"50         | 52cm            | 7 ,80m           | 14,80m           | 13,40m        | 88kg         | 68kg   | 120kg          | 80kg         | 140kg        | 13"           |
| 37,5m       | 32m              | 38,58m<br>40,50m | 34m      | 42,m                                    | 37,5m                                                                                                                                                                                                                                                                                                                                                                                                                                                                                                                                                                                                                                                                                                                                                                                                                                                                                                                                                                                                                                                                                                                                                                                                                                                                                                                                                                                                                                                                                                                                                                                                                                                                                                                                                                                                                                                                                                                                                                                                                                                                                                                         | 47,5m           | 34,5m  | 25,20m<br>25,75m | 4"45         | 55cm            | 8,05m            | 14,90m<br>15,20m | 14,10m        | 90kg<br>92kg | 72kg   | 129kg          | 85kg<br>87kg | 150kg        | 11"           |
| . 1021      | 33,00m           | 41,77            | -        | 45m                                     | 39m                                                                                                                                                                                                                                                                                                                                                                                                                                                                                                                                                                                                                                                                                                                                                                                                                                                                                                                                                                                                                                                                                                                                                                                                                                                                                                                                                                                                                                                                                                                                                                                                                                                                                                                                                                                                                                                                                                                                                                                                                                                                                                                           | 48,75m          |        |                  | 4''40        | 58cm            | 8,10m            | 15,60m           | 14,50m        | 11.00        | 76kg   |                | 90kg<br>95kg | 2.525.02     | 10,56°<br>10° |
| 40m         | 34m              | 42,5m            | 36,75m   | 100000000000000000000000000000000000000 | manus | 50m             | 37m    | 27m              | 115-115      | 59cm            | 8,20m            |                  | 14,60m        | 96kg         | 11.00  | 130kg<br>137kg |              | 160kg        | 9707          |
| 42,5m       | 36m              | 45m              | 38,5m    | 47,5m<br>48,60m                         | 41,2m                                                                                                                                                                                                                                                                                                                                                                                                                                                                                                                                                                                                                                                                                                                                                                                                                                                                                                                                                                                                                                                                                                                                                                                                                                                                                                                                                                                                                                                                                                                                                                                                                                                                                                                                                                                                                                                                                                                                                                                                                                                                                                                         | 52,5m           | 39,5m  | 28,25m           | 4"35         | 61cm            | 8,40m            | 16,00m           | 15,20m        | 100kg        | 80kg   | 139kg          | 102kg        | 170kg        | 9"            |
| 45m         | 38m              | 47,5m            | 40,5m    | 50m                                     | 43,5m                                                                                                                                                                                                                                                                                                                                                                                                                                                                                                                                                                                                                                                                                                                                                                                                                                                                                                                                                                                                                                                                                                                                                                                                                                                                                                                                                                                                                                                                                                                                                                                                                                                                                                                                                                                                                                                                                                                                                                                                                                                                                                                         | 55m             | 42m    | 29,5m            | 4''29        | 64cm<br>66cm    | 8,52m            | 16,45m           | 15,80m        | 105kg        | 84kg   | 148kg          | 110kg        | 180kg        | 8"            |
| 47,5m       | 40m              | 50m              | 43m      | 52,5m                                   | 46m                                                                                                                                                                                                                                                                                                                                                                                                                                                                                                                                                                                                                                                                                                                                                                                                                                                                                                                                                                                                                                                                                                                                                                                                                                                                                                                                                                                                                                                                                                                                                                                                                                                                                                                                                                                                                                                                                                                                                                                                                                                                                                                           | 57,5m           | 44,5m  | 30,75m           | 4"25         | 67cm            | 8,80m            | 16,80m           | 16,40m        | 110kg        | 88kg   | 157kg          | 118kg        | 190kg        | 7"            |
| 50m         | 42m              | 52,5m            | 45m      | 55m                                     | 48m                                                                                                                                                                                                                                                                                                                                                                                                                                                                                                                                                                                                                                                                                                                                                                                                                                                                                                                                                                                                                                                                                                                                                                                                                                                                                                                                                                                                                                                                                                                                                                                                                                                                                                                                                                                                                                                                                                                                                                                                                                                                                                                           | 60m             | 47m    | 32m              | 4"'20        | 70cm            | 9,00m            | 17,20m           | 17,00m        | 115kg        | 92kg   | 166kg          | 126kg        | 200kg        | 6"            |
| 52m         | 44m              | 55m              | 47,5m    | 57,5m                                   | 50,5m                                                                                                                                                                                                                                                                                                                                                                                                                                                                                                                                                                                                                                                                                                                                                                                                                                                                                                                                                                                                                                                                                                                                                                                                                                                                                                                                                                                                                                                                                                                                                                                                                                                                                                                                                                                                                                                                                                                                                                                                                                                                                                                         | 62,5m           | 49m    | 33,5m            | 4"16<br>4"15 | 73cm            | 9,20m            | 17,60m           | 17,60m        | 121kg        | 96kg   | 175kg          | 134kg        | 210kg        | 10kg<br>10"   |
| 54m         | 46m              | 57,5m            | 49,5m    | 60m                                     | 52,5m                                                                                                                                                                                                                                                                                                                                                                                                                                                                                                                                                                                                                                                                                                                                                                                                                                                                                                                                                                                                                                                                                                                                                                                                                                                                                                                                                                                                                                                                                                                                                                                                                                                                                                                                                                                                                                                                                                                                                                                                                                                                                                                         | 65m             | 51m    | 35m              | 4"10         | 76cm            | 9,40m            | 18,00m           | 18,20m        | 127kg        | 102kg  | 184kg          | 142kg        | 220kg        | 9"            |
| 56m         | 47,5m            | 60m              | 52m      | 62,5m                                   | 55m                                                                                                                                                                                                                                                                                                                                                                                                                                                                                                                                                                                                                                                                                                                                                                                                                                                                                                                                                                                                                                                                                                                                                                                                                                                                                                                                                                                                                                                                                                                                                                                                                                                                                                                                                                                                                                                                                                                                                                                                                                                                                                                           | 67,5m           | 53m    | 36,5m            | 4"05         | 79cm            | 9,60m            | 18,40m           |               | 133kg        | 108kg  | 192kg          | 150kg        | 230kg        | 8"1           |
| Lineal Co.  | 1/4              | 62,5m            | 54m      | 65m                                     | 11/2/11/2                                                                                                                                                                                                                                                                                                                                                                                                                                                                                                                                                                                                                                                                                                                                                                                                                                                                                                                                                                                                                                                                                                                                                                                                                                                                                                                                                                                                                                                                                                                                                                                                                                                                                                                                                                                                                                                                                                                                                                                                                                                                                                                     | 70m             | 55m    | 38m              | 4"00         | 82cm            | 9,80m            | 18,80m           |               | 139kg        | 114kg  |                |              | 240kg        | 7"4           |
| 58m         | 49m              | 02,3111          | 34111    | OJIII                                   | 57m                                                                                                                                                                                                                                                                                                                                                                                                                                                                                                                                                                                                                                                                                                                                                                                                                                                                                                                                                                                                                                                                                                                                                                                                                                                                                                                                                                                                                                                                                                                                                                                                                                                                                                                                                                                                                                                                                                                                                                                                                                                                                                                           | /0111           | 33111  | 36111            | 4 00         | 82CIII          | 9,80111          | 10,80111         | 19,40III      | 139Kg        | 114Kg  | 200kg          | 158kg        | 240Kg        | / 4           |
| 60m         | 50,5m            | 65m              | 56m      | 67,5m                                   | 69m                                                                                                                                                                                                                                                                                                                                                                                                                                                                                                                                                                                                                                                                                                                                                                                                                                                                                                                                                                                                                                                                                                                                                                                                                                                                                                                                                                                                                                                                                                                                                                                                                                                                                                                                                                                                                                                                                                                                                                                                                                                                                                                           | 72,5m           | 57m    | 39,5m            | 3''95        |                 |                  |                  | 20,00m        |              |        |                |              | 250kg        | 6"8           |